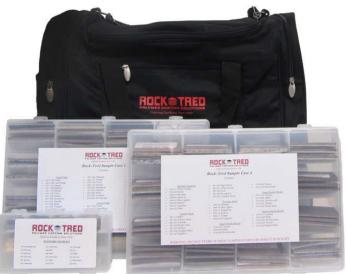

For \$200.00 ROCK-TRED offers our comprehensive ROCK-TRED SYSTEMS SAMPLE KIT. Each Sample Kit contains 2"x 3" size cured samples of all current standard color blends and media sizes of ROCK-TRED's GRANITE-ROCK Colored Quartz, ROCK-CAST Flake, MARBLE FLAKE, TERRAZZO-ROCK, FLOOR-ESSENCE "Metallics" and our RUBBER BLENDS for "Soft Floors". Also included are samples of all 3 sizes of EASYCOVE, ROCK-CRETE Slurry, Trowel and Dressing as well as cured hex shaped pucks of all the ROCK-TRED STANDARD COLORS for true color matching. Each sample is individually labeled and stored inside clear plastic cases shown above and packed inside the pictured ROCK-TRED shoulder bag for professional presentation.